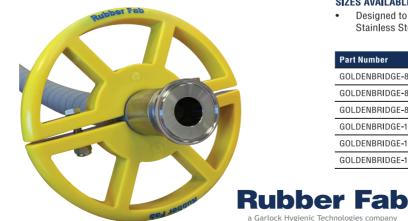

## Rubber Fab's Golden Bridge

Rubber Fab's new and improved Golden Bridge hose support system has a new two piece design made with an impact and abrasion resistant thermo plastic. making it light-weight, yet strong as ever.

## SIZES AVAILABLE

Designed to work with 1"-4" Hoses and Stainless Steel Piping Systems

| Part Number           | Hose Size         | Size | Assembled Weight |
|-----------------------|-------------------|------|------------------|
| GOLDENBRIDGE-8-16-NM  | 1.35" to 1.60" OD | 8"   | 1 lb             |
| GOLDENBRIDGE-8-24-NM  | 1.97" to 2.20" OD | 8"   | 1 lb             |
| GOLDENBRIDGE-8-32-NM  | 2.48" to 2.70" OD | 8"   | 1 lb             |
| GOLDENBRIDGE-10-40-NM | 3.10" to 3.30" OD | 10"  | 1.35 lb          |
| GOLDENBRIDGE-10-48-NM | 3.52" to 3.90" OD | 10"  | 1.35 lb          |
| GOLDENBRIDGE-10-64-NM | 4.60" to 4.90" OD | 10"  | 1.35 lb          |
|                       |                   |      |                  |