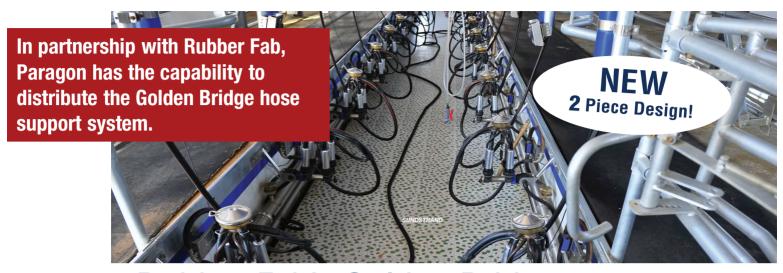

The Golden Bridge is a heavy duty, safety yellow, hose support that easily bolts together over any hose or stainless steel piping system. A series of bridges elevate the hose or pipe off the floor keeping it clean, reducing wear and tear on the cover, and preventing damage to the sanitary end connections. And when it's time for wash down, the Golden Bridge prevents damming allowing C.I.P. solutions and wash water to reach the floor drain. A benefit that helps prevent bacterial growth on the hose.

The Rubber Fab Golden Bridge provides safety features that are a must in any active production facility. The open-face "handle" design is easy to grab for hose positioning and the safety yellow coating is not only easy to clean, it's hard to miss!