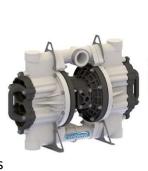

#### Sandpiper AODD Pumps

Paragon is now offering new Sandpiper AODD pumps. Commonly used AODD Pulp & Paper Applications include:

- Loading/Unloading/Transfer: Chemical transfer, abrasive fluid movement, solids and slurry handling
- Sump/Wastewater: Heavy sludge and line-sized solids
- Process/Manufacturing: Caustic chemical pumping, bleaches, pH adjustment, inks, adhesives, wood treatment additives, calcium carbonate, acids
- Portable Utility: General pumping across processing facility
- **Box Operations:** Glue, starch, caustic soda for ink processing, viscous and abrasive bonding resins
- Batching: Processes across the transformation of raw wood and paper to finished stock and corrugated materials
- **Cleaning:** pre- or post- processes with harsh chemical cleaners are used to eliminate batch-to-batch contamination